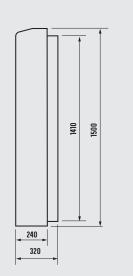

**SLIMLINE 12 IS A SLIM PROFILE SOLUTION** designed to fit trucks with a low box. The unit is only 240 mm deep, thus making full use of the space between the box and cab.

Mounted externally on the front wall and equipped with our Display control system.

## DIMENSIONS

Dimensions in mm