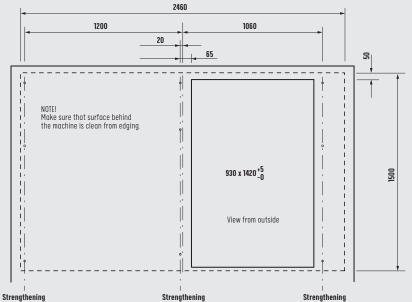

ed by electric and water heaters.



Slimline 12 – slim, efficient and easy to maintain.

### **TECHNICAL SPECIFICATIONS**

| Model       | Refrigeration capacity* |                | Electric power* |                | Standard heat | Extra heat | Multizone | Weight |
|-------------|-------------------------|----------------|-----------------|----------------|---------------|------------|-----------|--------|
| Ecofridge   | Box temp 0°C            | Box temp -20°C | Box temp 0°C    | Box temp -20°C |               | Water      |           |        |
| Slimline 12 | 6,200 W                 | 3,700 W        | 6,200 W         | 3,700 W        | Yes           | No         | No        | 350 kg |

\*Refrigeration capacity specified at +30°C ambient temperature.

## DIMENSIONS

Dimensions in mm