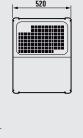

ty | Vehicle Type |                    |              |              | Weight |
|------------|---------------------|---------------------|--------------|--------------------|--------------|--------------|--------|
| Ecogen     | 400v 50hz           | 460v 60hz           | Rigid        | Urban Tractor unit | Tractor unit | Wagon & Drag |        |
| Lowline 20 | 15 KVA              | 20 KVA              | Yes          |                    |              |              | 140 kg |
| Lowline 30 | 25 KVA              | 30 KVA              | Yes          | Yes                | Yes          | Yes          | 155 kg |
| Lowline 50 | 40 KVA              | 50 KVA              | Yes          |                    | Yes          | Yes          | 224 kg |

23

## DIMENSIONS







**Ecogen Lowline 50** 



Dimensions in mm.



200