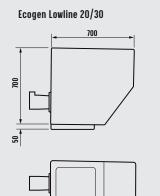

l Capacity | Electrical Capacity | Vehicle Type |                    |              |              | Weight |
|------------|---------------------|---------------------|--------------|--------------------|--------------|--------------|--------|
| Ecogen     | 400v 50hz           | 460v 60hz           | Rigid        | Urban Tractor unit | Tractor unit | Wagon & Drag |        |
| Lowline 20 | 15 KVA              | 20 KVA              | Yes          |                    |              |              | 140 kg |
| Lowline 30 | 25 KVA              | 30 KVA              | Yes          | Yes                | Yes          | Yes          | 155 kg |
| Lowline 50 | 40 KVA              | 50 KVA              | Yes          |                    | Yes          | Yes          | 224 kg |

23

## DIMENSIONS







**Ecogen Lowline 50** 



Dimensions in mm.



200