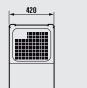

Capacity | Electrical Capacity | Vehicle Type |                    |              |              | Weight |
|------------|---------------------|---------------------|--------------|--------------------|--------------|--------------|--------|
| Ecogen     | 400v 50hz           | 460v 60hz           | Rigid        | Urban Tractor unit | Tractor unit | Wagon & Drag |        |
| Lowline 20 | 15 KVA              | 20 KVA              | Yes          |                    |              |              | 140 kg |
| Lowline 30 | 25 KVA              | 30 KVA              | Yes          | Yes                | Yes          | Yes          | 155 kg |
| Lowline 50 | 40 KVA              | 50 KVA              | Yes          |                    | Yes          | Yes          | 224 kg |

23

## DIMENSIONS







**Ecogen Lowline 50** 



Dimensions in mm.



200