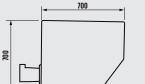

pacity | Electrical Capacity | Vehicle Type |                    |              |              | Weight |
|------------|---------------------|---------------------|--------------|--------------------|--------------|--------------|--------|
| Ecogen     | 400v 50hz           | 460v 60hz           | Rigid        | Urban Tractor unit | Tractor unit | Wagon & Drag |        |
| Lowline 20 | 15 KVA              | 20 KVA              | Yes          |                    |              |              | 140 kg |
| Lowline 30 | 25 KVA              | 30 KVA              | Yes          | Yes                | Yes          | Yes          | 155 kg |
| Lowline 50 | 40 KVA              | 50 KVA              | Yes          |                    | Yes          | Yes          | 224 kg |

23

## DIMENSIONS







**Ecogen Lowline 50** 



Dimensions in mm.



200